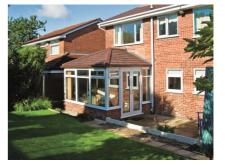

#### Description

Guardian Roof is a proprietary solid roof system to replace an existing translucent roof of a domestic conservatory or porch. This roof system achieves the u-values specified in Table 2 of Approved Document L1B. This registration applies to the roof only.